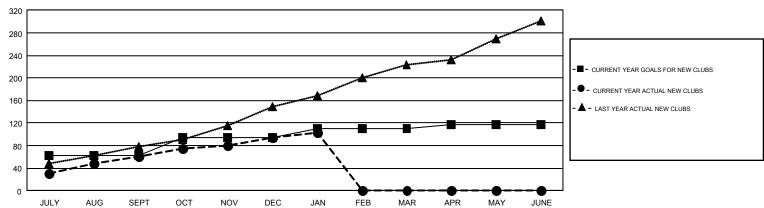

0          | 10            | JULY/AUG/SEPT         | 3,431                     | 2,399                   | 1,344                                              |  |
| OCT/NOV/DEC   | 33            | 34          | 41            | OCT/NOV/DEC           | 1,843                     | 1,805                   | 2,908                                              |  |
| JAN/FEB/MAR   | 16            | 9           | 2             | JAN/FEB/MAR           | 804                       | 858                     | 373                                                |  |
| APR/MAY/JUNE  | 7             | 0           | 0             | APR/MAY/JUNE          | 64                        | 0                       | 0                                                  |  |

## GOALS AND ACTUAL NEW CLUBS CUMULATIVE



## GOALS AND ACTUAL MEMBERS CUMULATIVE



| DROPPED CLUBS: 53                |       | 647 CLUBS OF 1,500 ADDED 1 OR<br>MORE NEW MEMBERS | GENDER DISTRIBUTION  MALE 30,317 (75.63%) |                |        |
|----------------------------------|-------|---------------------------------------------------|-------------------------------------------|----------------|--------|
| DROPPED MEMBERS                  |       |                                                   | FEMALE                                    | 9,771 (24.37%) |        |
| DECEASED                         | 31    | CLICK HERE FOR CUMULATIVE                         | TOTAL FAMILY UNIT MEMBERS                 |                | 23,033 |
| CLUB CANCELLED 1,095 OTHER 3,499 |       | MEMBERSHIP DATA