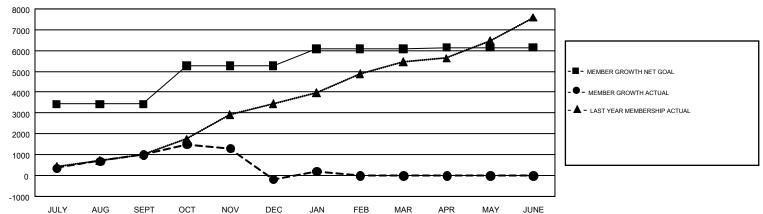

## GOALS AND ACTUAL MEMBERS CUMULATIVE

| DROPPED CLUBS: 53                |       | 647 CLUBS OF 1,500 ADDED 1 OR<br>MORE NEW MEMBERS | GENDER DISTRIBUTION  MALE 30,317 (75.63%) |                |        |
|----------------------------------|-------|---------------------------------------------------|-------------------------------------------|----------------|--------|
| DROPPED MEMBERS                  |       |                                                   | FEMALE                                    | 9,771 (24.37%) |        |
| DECEASED                         | 31    | CLICK HERE FOR CUMULATIVE                         | TOTAL FAMILY UNIT MEMBERS                 |                | 23,033 |
| CLUB CANCELLED 1,095 OTHER 3,499 |       | MEMBERSHIP DATA                                   | FAMILY MEMBERS PAYING HALF DUES           |                | 15,014 |
| TOTAL                            | 4,625 |                                                   |                                           |                |        |